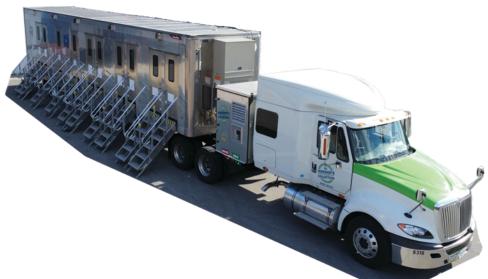

# SOLAR 53' HONEYWAGON WITH BASECAMP BATTERY TRACTOR

## **Trailer Specs**

53' Overall Length 53' Cabin Length 7' 7" Ceiling Height (6) Talent Rooms 36 Sq Ft Each Crew Restrooms 56 Sq Ft Each Office Rooms 36 Sq Ft Each 3 or 4 Ton A/C

(10) Electric Heaters
(3) Webasto Heaters
Air Ride
40k or 60k Diesel Generator
480 Gal Fresh Tank
240 Gal Grey Tank
720 Gal Black Tank
100 Gal Fuel Tank
Semi Trailer