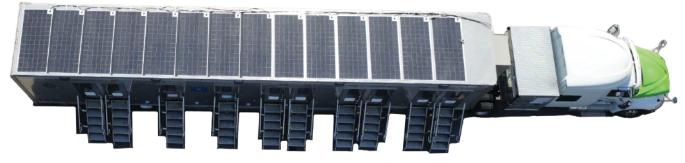

# SOLAR 53' HONEYWAGON WITH BASECAMP BATTERY TRACTOR

## **Trailer Specs**

53' Overall Length 53' Cabin Length 7' 7" Ceiling Height (6) Talent Rooms 36 Sq Ft Each Crew Restrooms 56 Sq Ft Each Office Rooms 36 Sq Ft Each 3 or 4 Ton A/C

(10) Electric Heaters
(3) Webasto Heaters
Air Ride
40k or 60k Diesel Generator
480 Gal Fresh Tank
240 Gal Grey Tank
720 Gal Black Tank
100 Gal Fuel Tank
Semi Trailer

#### **Basecamp Battery Specs**

Lithium Ion 198 KWH Storage Capacity 36KW Output, 42KW Peak Run Time 16-18 Hours at 100AMP Countinuous Draw Run Time 6 Hours at 300AMP Continuous Draw 120/240V Single Phase Output