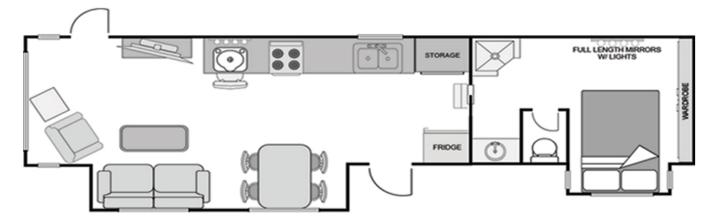

8' 6" Ceiling Height **Living Room Popout** 

3' 4" D X 15' W Right Side RV 50 Amp Service

**Bedroom Popout** 

3' 4" D x 7' W Right Side

80 Gal Fresh Tank

45 Gal Gray Tank 45 Gal Black Tank (3) 1500W Electric Heaters

Air Ride

Spare Tire

(3) 15,000 BTU A/C

5th Wheel

50" LED TV Sound Bar

Sofa / Recliner

8 Cu Ft Gas/Electric Fridge 1.4 Cu Ft Microwave

(3) Propane Burners

Oven

Dinette Set

RV Queen Size Bed Wardrobe Closet

Full Length Mirror w/ Vanity Lights

HMU Station (Wet) Bathroom / Shower