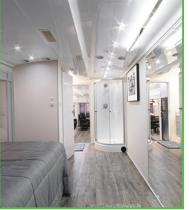

Oven

Dinette Set

RV Queen Size Bed Wardrobe Closet

Full Length Mirror w/ Vanity Lights

HMU Station (Wet) Bathroom / Shower