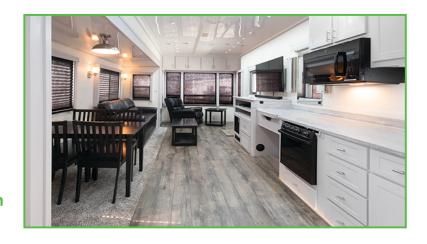

Air Ride

Spare Tire

(3) 15,000 BTU A/C

5th Wheel

50" LED TV Sound Bar

Sofa / Recliner

8 Cu Ft Gas/Electric Fridge 1.4 Cu Ft Microwave

(3) Propane Burners

Oven

Dinette Set

RV Queen Size Bed Wardrobe Closet

Full Length Mirror w/ Vanity Lights

HMU Station (Wet) Bathroom / Shower