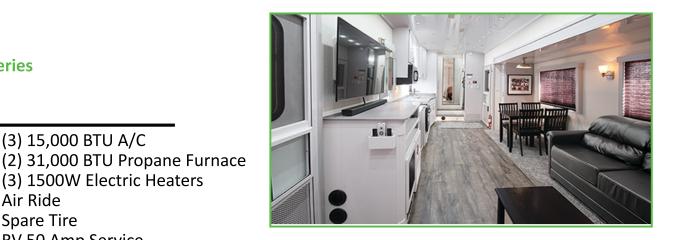

8' 6" Ceiling Height **Living Room Popout** 

3' 4" D X 15' W Right Side RV 50 Amp Service

**Bedroom Popout** 

3' 4" D x 7' W Right Side

80 Gal Fresh Tank

45 Gal Gray Tank 45 Gal Black Tank (3) 1500W Electric Heaters

Air Ride

Spare Tire

(3) 15,000 BTU A/C

5th Wheel

50" LED TV Sound Bar

Sofa / Recliner

8 Cu Ft Gas/Electric Fridge 1.4 Cu Ft Microwave

(3) Propane Burners