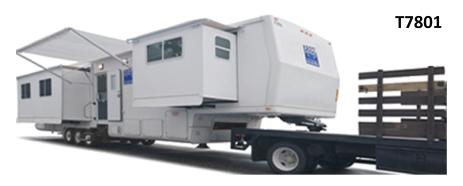

## **ELECTRIC** 42' SILVER SERIES NY STYLE

## DOUBLE POPOUT SINGLE STAR TRAILER

ZERO CARBON FOOTPRINT

## **NO GENERATOR!** Rechargeable Lithium Ion Energy System

CO, SAVINGS: 630 lbs. per day 3,150 lbs. per week 12,600 lbs. per month 126,000 lbs. per 40-week series

43' Overall Length

42' Cabin Length

343 Sq Ft Interior

8' 6" Ceiling Height **Living Room Popout** 

3' 4" D X 15' W Right Side RV 50 Amp Service

**Bedroom Popout** 

3' 4" D x 7' W Right Side

80 Gal Fresh Tank

45 Gal Gray Tank 45 Gal Black Tank (3) 1500W Electric Heaters