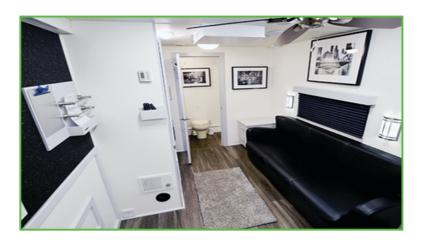

## **Features**

49" LCD TV Satellite System Ceiling Fan Sofa

High Top Tables / Bar Stools 4 Cu Ft Gas/Electric Fridge .6 Cu Ft Microwave Full Length Mirror Bathroom / Shower