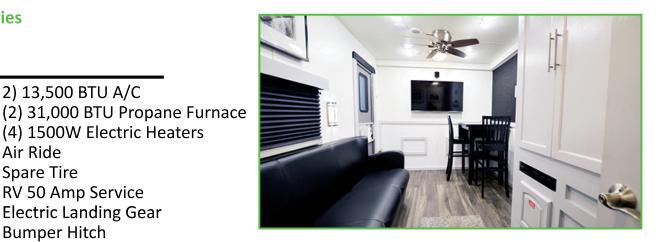

43' Overall Length

2) 13,500 BTU A/C

35' Cabin Length

(2) 7' 5" W x 17' 5" L Star Cabin (4) 1500W Electric Heaters

130 Sq Ft Per Room 8' 6" Ceiling Height

100 Gal Fresh Tank (2) 30 Gal Gray Tank

(2) 30 Gal Black Tank

Air Ride

Spare Tire

**RV 50 Amp Service Electric Landing Gear** 

**Bumper Hitch** 