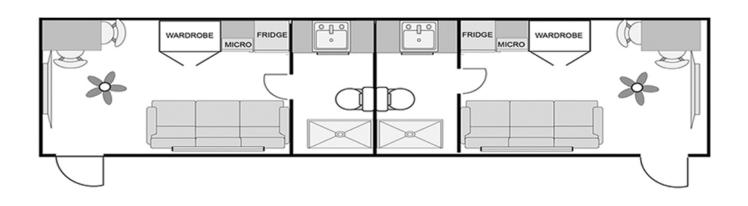

43' Overall Length

2) 13,500 BTU A/C

35' Cabin Length

(2) 7' 5" W x 17' 5" L Star Cabin (4) 1500W Electric Heaters

130 Sq Ft Per Room 8' 6" Ceiling Height

100 Gal Fresh Tank (2) 30 Gal Gray Tank

(2) 30 Gal Black Tank

## **Features**

49" LCD TV Satellite System Ceiling Fan Sofa

High Top Tables / Bar Stools 4 Cu Ft Gas/Electric Fridge .6 Cu Ft Microwave Full Length Mirror Bathroom / Shower