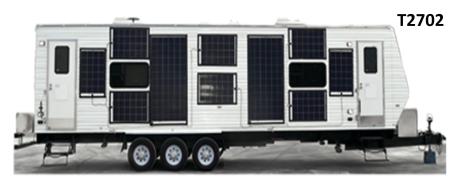

## **ELECTRIC** 43' SILVER SERIES

## 2 ROOM STAR TRAILER

ZERO CARBON FOOTPRINT

NO GENERATOR! Rechargeable Lithium Ion Energy System

CO, SAVINGS: 630 lbs. per day 3,150 lbs. per week 12,600 lbs. per month 126,000 lbs. per 40-week series

**Specs** 

43' Overall Length

2) 13,500 BTU A/C

35' Cabin Length

(2) 7' 5" W x 17' 5" L Star Cabin (4) 1500W Electric Heaters

130 Sq Ft Per Room 8' 6" Ceiling Height

100 Gal Fresh Tank (2) 30 Gal Gray Tank

(2) 30 Gal Black Tank