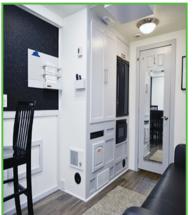

## **Features**

49" LCD TV Satellite System Ceiling Fan Sofa

High Top Tables / Bar Stools 4 Cu Ft Gas/Electric Fridge .6 Cu Ft Microwave Full Length Mirror Bathroom / Shower