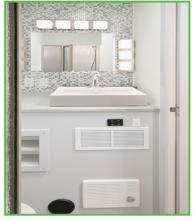

## **Features**

49" LCD TV Satellite System Ceiling Fan Sofa

High Top Tables / Bar Stools 4 Cu Ft Gas/Electric Fridge .6 Cu Ft Microwave Full Length Mirror Bathroom / Shower