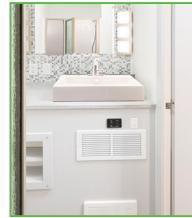

#### **Features**

49" LCD TV High Top Table/Bar Stools

Satellite System Desk

Ceiling Fan 4 Cu Ft Gas/Electric Fridge

Sofa 6 Cu Ft Microwave Bathroom / Shower Full-Length Mirror