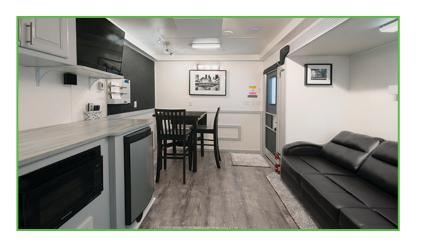

#### **Features**

49" LCD TV High Top Table/Bar Stools

Satellite System Desk

Ceiling Fan 4 Cu Ft Gas/Electric Fridge

Sofa 6 Cu Ft Microwave Bathroom / Shower Full-Length Mirror