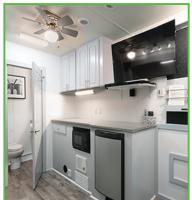

#### **Features**

49" LCD TV High Top Table/Bar Stools

Satellite System Desk

Ceiling Fan 4 Cu Ft Gas/Electric Fridge

Sofa 6 Cu Ft Microwave Bathroom / Shower Full-Length Mirror