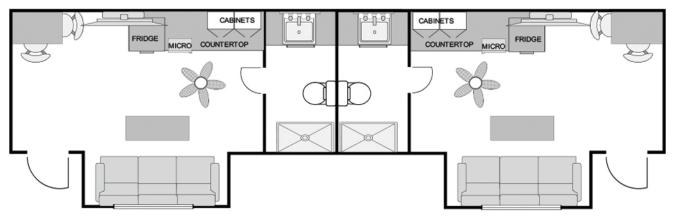

## 2 ROOM POPOUT STAR TRAILER

ZERO CARBON FOOTPRINT

#### **Specs**

43' Overall Length 35' Cabin Length

(2) 7' 5" W x 17' 5" L Star Cabin

163 Sq Ft Per Room7' 6" Ceiling Height

Living Room Popout 2' 8" D X 8' 5" W (Per Room)

100 Gal Fresh Tank

(2) 40 Gal Gray Tank(2) 40 Gal Black Tank

#### **Features**

49" LCD TV High Top Table/Bar Stools

Satellite System Desk

Ceiling Fan 4 Cu Ft Gas/Electric Fridge

Sofa 6 Cu Ft Microwave Bathroom / Shower Full-Length Mirror