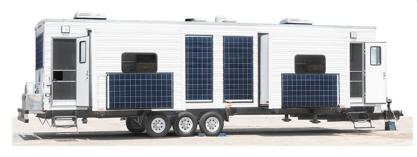

# **ELECTRIC 43' SILVER SERIES**

## 2 ROOM POPOUT STAR TRAILER

ZERO CARBON FOOTPRINT

### **NO GENERATOR!** Rechargeable Lithium Ion Energy System

CO<sub>2</sub> SAVINGS: 630 lbs. per day 3,150 lbs. per week 12,600 lbs. per month 126,000 lbs. per 40-week series

#### **Specs**

43' Overall Length 35' Cabin Length

(2) 7' 5" W x 17' 5" L Star Cabin

163 Sq Ft Per Room7' 6" Ceiling Height

Living Room Popout 2' 8" D X 8' 5" W (Per Room)

100 Gal Fresh Tank

(2) 40 Gal Gray Tank(2) 40 Gal Black Tank